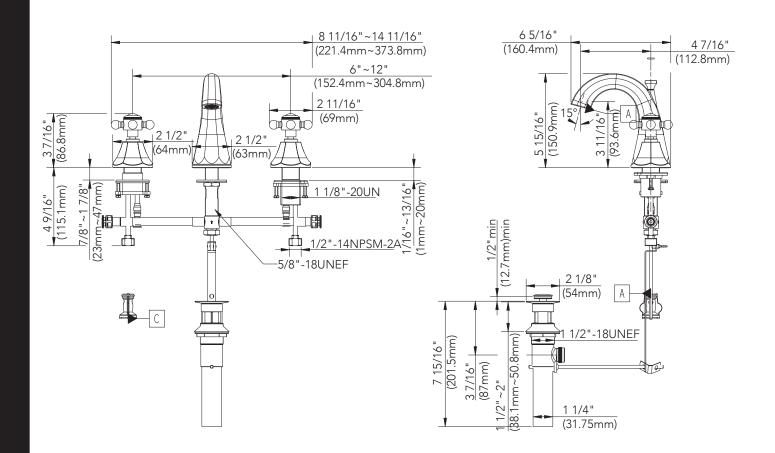

## **BOCA RATON COLLECTION**

### TWO-HANDLE WIDESPREAD LAVATORY FAUCET

**Product Codes:** 

MIRWSCBR801CP (polished chrome)
MIRWSCBR801BN (brushed nickel)
MIRWSCBR801ORB (oil rubbed bronze)
MIRWSCBR801PN (polished nickel)

- Brass construction
- 1.2 GPM water saving aerator
- 6" to 16" installation spread
- Ceramic disc cartridges
- Brass pop-up drain assembly
- 1/2" IPS connections
- Installation, operating, care and maintenance instructions included
- Lifetime limited warranty
- Meets ANSI: A112.18.1M
- NSF/ANSI Std. 61 compliant
- cUPC/IAPMO listed
- WaterSense approved

# **BOCA RATON COLLECTION**

### TWO-HANDLE WIDESPREAD LAVATORY FAUCET

#### **Product Codes:**

MIRWSCBR801CP (polished chrome)
MIRWSCBR801BN (brushed nickel)
MIRWSCBR801ORB (oil rubbed bronze)
MIRWSCBR801PN (polished nickel)