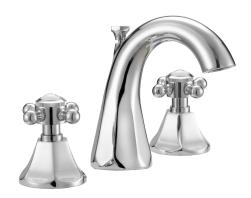

## **BOCA RATON COLLECTION**

### TWO-HANDLE WIDESPREAD LAVATORY FAUCET

**Product Codes:** 

MIRWSCBR801CP (polished chrome)
MIRWSCBR801BN (brushed nickel)
MIRWSCBR801ORB (oil rubbed bronze)
MIRWSCBR801PN (polished nickel)

- Brass construction
- 1.2 GPM water saving aerator
- 6" to 16" installation spread
- Ceramic disc cartridges
- Brass pop-up drain assembly
- 1/2" IPS connections
- Installation, operating, care and maintenance instructions included
- Lifetime limited warranty
- Meets ANSI: A112.18.1M
- NSF/ANSI Std. 61 compliant
- cUPC/IAPMO listed
- WaterSense approved

# **BOCA RATON COLLECTION**

### TWO-HANDLE WIDESPREAD LAVATORY FAUCET

#### **Product Codes:**

MIRWSCBR801CP (polished chrome)
MIRWSCBR801BN (brushed nickel)
MIRWSCBR801ORB (oil rubbed bronze)
MIRWSCBR801PN (polished nickel)