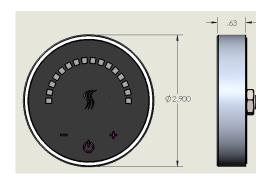

# **Product Specification:**

The user interface control shall be 2.9" Dia x .63" in dimension. The Control shall be made from billet aluminum and includes the ability to operate and control: Smart Steam and PowerFlush $_{\text{TM}}$  System, using 100% networked digital technology.