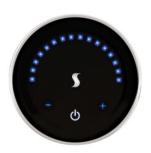

## **Basic Functions:**

- Recall last steam settings
- Turn steam system on or off
- Set desired steam shower temperature
- Operate PowerFlush™ cleaning system
- Diagnostic LEDs, display troubleshooting errors codes
- · Patent Pending Infrared temperature sensing
- Smooth operation with capacitive touch technology (CTT)

# **Product Specification:**

The user interface control shall be 2.9" Dia x .63" in dimension. The Control shall be made from billet aluminum and includes the ability to operate and control: Smart Steam and PowerFlush $_{\text{TM}}$  System, using 100% networked digital technology.

## **Shipping Information:**

Styling Information: The control is shown in Contemporary

Contemporary Edge

For any further assistance please contact ThermaSol at 800.776.0711 or sales@thermasol.com