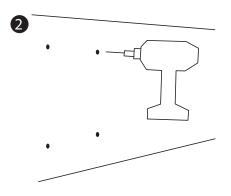

## Part # PP-DSP-3R200

Please verify the following contents:

For Poopy Pouch Pet Station channel post assembly, please use the installation and specification sheet on the reverse side.

Position the dispenser against the desired spot on the wall where it will be mounted. Use a marker to mark the position of the outside four holes where the holes should be drilled. A spirit level should be used to make sure the dispenser hangs straight.

Insert the provided plastic anchors into the drilled holes.

Drill the holes with a 6mm drill bit, a minimum of 1" inch deep.

Be cautious of cables or pipes in the area when drilling holes!

Insert the provided 1.4" inch screws through the dispenser into the provided black rubber distance holders which are placed between the wall and dispenser. Screw the dispenser into position.