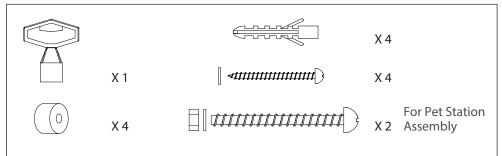

## Part # PP-DSP-3R200

Please verify the following contents:

For Poopy Pouch Pet Station channel post assembly, please use the installation and specification sheet on the reverse side.

Position the dispenser against the desired spot on the wall where it will be mounted. Use a marker to mark the position of the outside four holes where the holes should be drilled. A spirit level should be used to make sure the dispenser hangs straight.

Insert the provided plastic anchors into the drilled holes.

Drill the holes with a 6mm drill bit, a minimum of 1" inch deep.

Be cautious of cables or pipes in the area when drilling holes!

Insert the provided 1.4" inch screws through the dispenser into the provided black rubber distance holders which are placed between the wall and dispenser. Screw the dispenser into position.