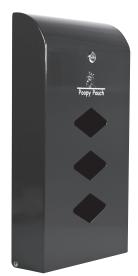

## Part # PP-DSP-3R200

Please verify the following contents:

For Poopy Pouch Pet Station channel post assembly, please use the installation and specification sheet on the reverse side.

Position the dispenser against the desired spot on the wall where it will be mounted. Use a marker to mark the position of the outside four holes where the holes should be drilled. A spirit level should be used to make sure the dispenser hangs straight.