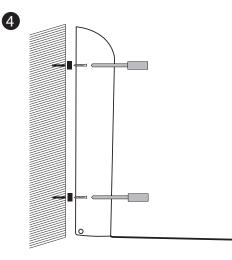

Insert the provided plastic anchors into the drilled holes.

Drill the holes with a 6mm drill bit, a minimum of 1" inch deep.

Be cautious of cables or pipes in the area when drilling holes!

Insert the provided 1.4" inch screws through the dispenser into the provided black rubber distance holders which are placed between the wall and dispenser. Screw the dispenser into position.