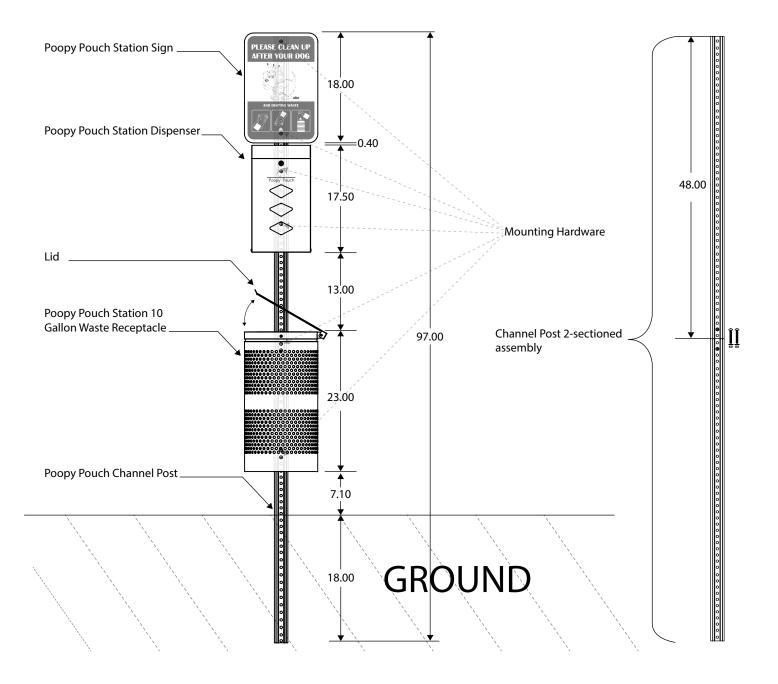

reverse side.



Position the dispenser against the desired spot on the wall where it will be mounted. Use a marker to mark the position of the outside four holes where the holes should be drilled. A spirit level should be used to make sure the dispenser hangs straight.



Insert the provided plastic anchors into the drilled holes.



Drill the holes with a 6mm drill bit, a minimum of 1" inch deep.

Be cautious of cables or pipes in the area when drilling holes!



Insert the provided 1.4" inch screws through the dispenser into the provided black rubber distance holders which are placed between the wall and dispenser. Screw the dispenser into position.



## SPECIFICATION AND INSTALLATION SHEET



<u>www.crownproductsonline.com</u>

## POOPY POUCH DISPENSER, RECEPTACLE WITH SIGN AND POST