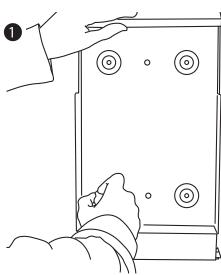

## Part # PP-DSP-3R200

Please verify the following contents:

For Poopy Pouch Pet Station channel post assembly, please use the installation and specification sheet on the reverse side.

Position the dispenser against the desired spot on the wall where it will be mounted. Use a marker to mark the position of the outside four holes where the holes should be drilled. A spirit level should be used to make sure the dispenser hangs straight.