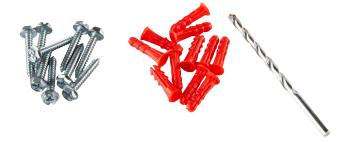

## **Series Specifications**

- Multi-purpose anchor kits
- Use to anchor to concrete, block, stucco, wood, stone, drywall and more
- Easy to install and remove
- Used for light duty hanging

## PSAK10H

- 100 screws & anchors in reusable plastic case
- Complete with 1/4" X 4" masonry drill
- #10 x 1-1/4" zinc plated screws
- Combination hex/phillips/slotted head
- Conical plastic anchor with collar

## PSAK14J

- 50 screws & anchors in reusable plastic case
- Complete with 5/16" X 4" masonry drill
- #14 x 1-1/2" zinc plated round head screws
- Combination phillips/slotted head
- Conical plastic anchor with collar