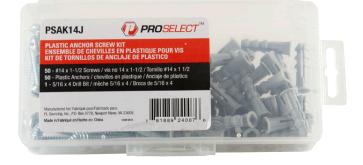

## PSAK14J

- 50 screws & anchors in reusable plastic case
- Complete with 5/16" X 4" masonry drill
- #14 x 1-1/2" zinc plated round head screws
- Combination phillips/slotted head
- Conical plastic anchor with collar