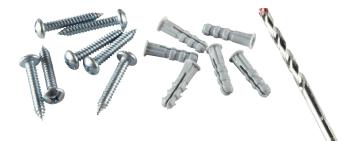

## PSAK10H

- 100 screws & anchors in reusable plastic case
- Complete with 1/4" X 4" masonry drill
- #10 x 1-1/4" zinc plated screws
- Combination hex/phillips/slotted head
- Conical plastic anchor with collar

## PSAK14J

- 50 screws & anchors in reusable plastic case
- Complete with 5/16" X 4" masonry drill
- #14 x 1-1/2" zinc plated round head screws
- Combination phillips/slotted head
- Conical plastic anchor with collar