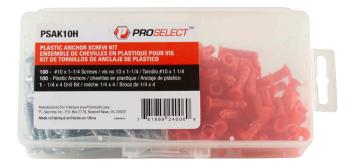

## PSAK10H

- 100 screws & anchors in reusable plastic case
- Complete with 1/4" X 4" masonry drill
- #10 x 1-1/4" zinc plated screws
- Combination hex/phillips/slotted head
- Conical plastic anchor with collar