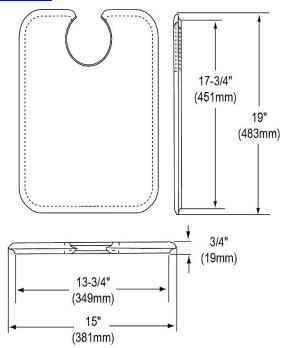

## PRODUCT SPECIFICATIONS

Cutting Board. Overall dimensions are 15"  $\times$  19"  $\times$  3/4". Made of Solid Maple (Hardwood).

Custom designed cutting boards are:

- Designed to securely lock into your sink or countertop opening providing confidence the board will not shift around during use.
- Manufactured from the finest hardwoods grown in a sustainable manner
- Properly sized according to your sink bowl, and built to provide years of daily use.

Cutting board is neither dishwasher nor microwave safe. Since most are designed to sit on the flange of the sink, they are not recommended for undermount sinks that have less than a 1/2" reveal.

| Material:          | Solid Maple (Hardwood)  |
|--------------------|-------------------------|
| Dimensions:        | 15" x 19" x 3/4"        |
| Fits Bowl Size(s): | 14" x 18" and 20" x 18" |