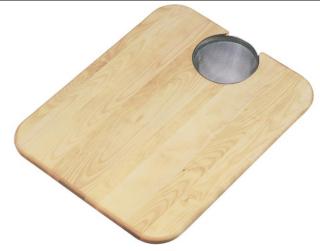

## PRODUCT SPECIFICATIONS

Cutting Board. Overall dimensions are 15"  $\times$  19"  $\times$  3/4". Made of Solid Maple (Hardwood).

Custom designed cutting boards are:

- Designed to securely lock into your sink or countertop opening providing confidence the board will not shift around during use.
- Manufactured from the finest hardwoods grown in a sustainable manner
- Properly sized according to your sink bowl, and built to provide years of daily use.

Cutting board is neither dishwasher nor microwave safe. Since most are designed to sit on the flange of the sink, they are not recommended for undermount sinks that have less than a 1/2" reveal.

| Material:          | Solid Maple (Hardwood)  |
|--------------------|-------------------------|
| Dimensions:        | 15" x 19" x 3/4"        |
| Fits Bowl Size(s): | 14" x 18" and 20" x 18" |

**Special Note:** Includes 5" diameter stainless steel mesh removable strainer