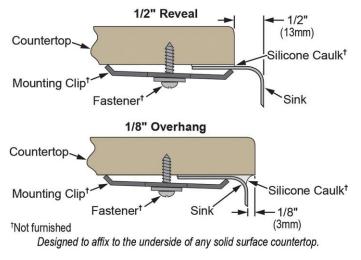

13-1/2" x 16" x 7-7/8"   |  |  |
| Drain Size:           | 3-3/8" (86mm)            |  |  |
| Drain Location:       | Rear Center              |  |  |
| Minimum Cabinet Size: | 36"                      |  |  |
| Mounting Hardware:    | Undermount brackets sold |  |  |
|                       | separately               |  |  |
| Template Included:    | Yes                      |  |  |
| Cutout Template #:    | <u>1000001312</u>        |  |  |

Template is available for download at elkay.com

**Perfect Drain:** Seamlessly welded stainless steel collar eliminates the gap between a traditional drain and the sink for a sanitary and gap free installation. An InSinkErator® garbage disposer can be installed on either sink bowl for user convenience. **Patent Pending** 

#### Installation Profile:







#### **Included with Product:**

ELUH311810RPD sink, one LKWOBG1316SS bottom grid, two LKPD1 Perfect Drains and Strainers

AMERICAN PRIDE. A LIFETIME TRADITION. Like your family, the Elkay family has values and traditions that endure. For almost a century, Elkay has been a family-owned and operated company, providing thousands of jobs that support our families and communities.

#### **Product Compliance:**

ASME A112.19.3/CSA B45.4 BUY AMERICAN ACT ASME A112.18.2/CSA B125.2

Clean and Care Manual (PDF) Installation Instructions (PDF) - 1000002045

Installation Instructions (PDF) - 74180289\_Disposer Installation Instructions (PDF) - 74180340-USA Drain Limited Lifetime Warranty (PDF)

# Similar models are available with: small bowl on the opposite side

Accessory:



In keeping with o