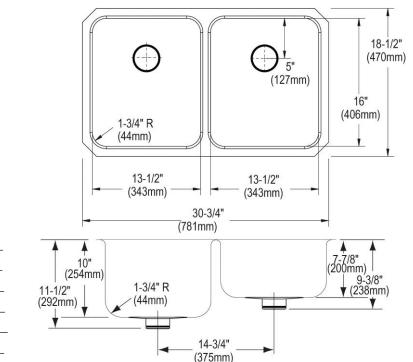

| Installation Type:    | Undermount               |  |  |
|-----------------------|--------------------------|--|--|
| Material:             | 304 Stainless Steel      |  |  |
| Special Features:     | Perfect Drain            |  |  |
| Finish:               | Lustertone               |  |  |
| Gauge:                | 18                       |  |  |
| Sound Deadening:      | Sound Guard              |  |  |
| Number of Bowls:      | 2                        |  |  |
| Sink Dimensions:      | 30-3/4" x 18-1/2" x 10"  |  |  |
| Bowl 1 Dimensions:    | 13-1/2" x 16" x 10"      |  |  |
| Bowl 2 Dimensions:    | 13-1/2" x 16" x 7-7/8"   |  |  |
| Drain Size:           | 3-3/8" (86mm)            |  |  |
| Drain Location:       | Rear Center              |  |  |
| Minimum Cabinet Size: | 36"                      |  |  |
| Mounting Hardware:    | Undermount brackets sold |  |  |
|                       | separately               |  |  |
| Template Included:    | Yes                      |  |  |
| Cutout Template #:    | <u>1000001312</u>        |  |  |