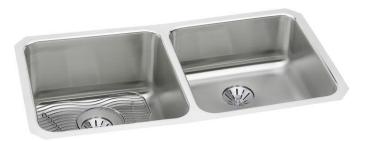

Elkay Lustertone Stainless Steel 30-3/4" x 18-1/2" x 10" Equal Double Bowl Undermount Sink Kit with Perfect Drain Model(s) ELUH311810RPDBG

### **PRODUCT SPECIFICATIONS**

Elkay Lustertone Stainless Steel 30-3/4" x 18-1/2" x 10", Equal Double Bowl Undermount Sink Kit with Perfect Drain. Sink is manufactured from 18 gauge 304 Stainless Steel with a Lustertone finish, Rear Center drain placement, and Sound Guard.