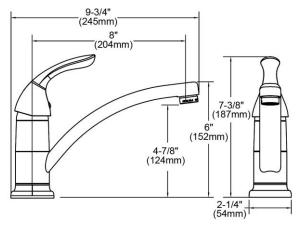

## PRODUCT SPECIFICATIONS

Everyday Kitchen Faucet, Chrome. Faucet has a flow rate of 1.5 GPM, and is made of Brass material, with a Ceramic Disc valve. Faucet requires 1 faucet holes.

| Mounting Type:          | Deck Mount                   |  |
|-------------------------|------------------------------|--|
| Special Features:       | Low Flow                     |  |
| Finish:                 | Chrome (CR)                  |  |
| Handle Type:            | Lever Handle                 |  |
| Deck Clearance:         | 4-7/8"                       |  |
| Spout Reach:            | 8"                           |  |
| Spout Height:           | 6"                           |  |
| Hole Drillings:         | 1                            |  |
| Material:               | Brass                        |  |
| Valve Type:             | Ceramic Disc                 |  |
| Valve Connection:       | 3/8" Female Compression Hose |  |
|                         | Assembly                     |  |
| Flow Rate:              | 1.5 GPM                      |  |
| Faucet Hole Size (min): | 1-3/8"                       |  |
| Countertop Thickness:   | 2-1/2                        |  |
| Spout Swing Rotation:   | 360°                         |  |