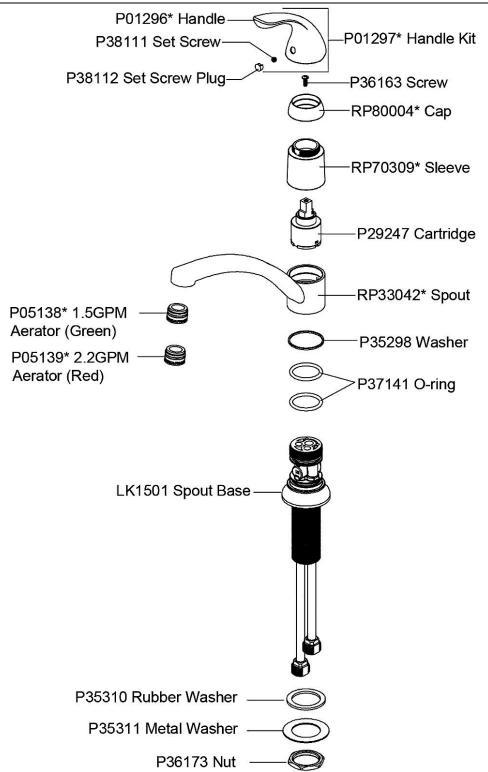

**Special Note:** 1.5 gpm flow regulator installed (2.2 gpm flow regulator also included with faucet)