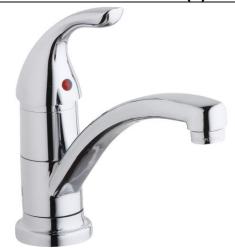

## PRODUCT SPECIFICATIONS

Everyday Kitchen Faucet, Chrome. Faucet has a flow rate of 1.5 GPM, and is made of Brass material, with a Ceramic Disc valve. Faucet requires 1 faucet holes.

| Mounting Type:          | Deck Mount                   |  |
|-------------------------|------------------------------|--|
| Special Features:       | Low Flow                     |  |
| Finish:                 | Chrome (CR)                  |  |
| Handle Type:            | Lever Handle                 |  |
| Deck Clearance:         | 4-7/8"                       |  |
| Spout Reach:            | 8"                           |  |
| Spout Height:           | 6"                           |  |
| Hole Drillings:         | 1                            |  |
| Material:               | Brass                        |  |
| Valve Type:             | Ceramic Disc                 |  |
| Valve Connection:       | 3/8" Female Compression Hose |  |
|                         | Assembly                     |  |
| Flow Rate:              | 1.5 GPM                      |  |
| Faucet Hole Size (min): | 1-3/8"                       |  |
| Countertop Thickness:   | 2-1/2                        |  |
| Spout Swing Rotation:   | 360°                         |  |