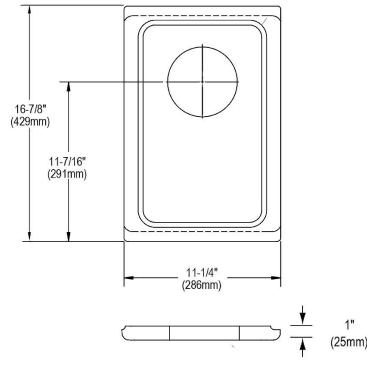

## PRODUCT SPECIFICATIONS

Cutting Board. Overall dimensions are 16-7/8" x 11-1/4" x 1". Made of Solid Maple (Hardwood).

Custom designed cutting boards are:

- Designed to securely lock into your sink or countertop opening providing confidence the board will not shift around during use.
- Manufactured from the finest hardwoods grown in a sustainable manner
- Properly sized according to your sink bowl, and built to provide years of daily use.

Cutting board is neither dishwasher nor microwave safe. Since most are designed to sit on the flange of the sink, they are not recommended for undermount sinks that have less than a 1/2" reveal.

| Material:          | Solid Maple (Hardwood)                |
|--------------------|---------------------------------------|
| Dimensions:        | 16-7/8" x 11-1/4" x 1"                |
| Fits Bowl Size(s): | Fits zero radius bowl size: 11-1/2" x |
|                    | 16"                                   |