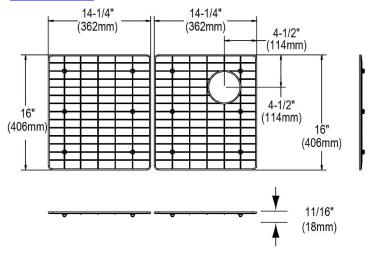

## PRODUCT SPECIFICATIONS

Bottom Grid. Overall dimensions are 28-1/2" x 16" x 11/16".

Made of Stainless Steel

| Material:          | Stainless Steel                     |
|--------------------|-------------------------------------|
| Dimensions:        | 28-1/2" x 16" x 11/16"              |
| Fits Bowl Size(s): | Fits Crosstown bowl size: 30" x 17" |

Special Note: For bowls with rear right drain opening.