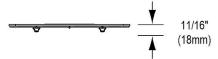

## PRODUCT SPECIFICATIONS

Bottom Grid. Overall dimensions are 11" x 16" x 11/16".

Made of Stainless Steel

Bottom grids are:

- Custom designed to protect and cover the bottom of your sink.
- Properly positioned opening for convenient access to drain or disposer.
- Built from solid stainless steel to resist corrosion and provide years of service.

**Bottom Grid** 

| Material:          | Stainless Steel                     |
|--------------------|-------------------------------------|
| Dimensions:        | 11" x 16" x 11/16"                  |
| Fits Bowl Size(s): | Fits Crosstown bowl size: 12" x 17" |