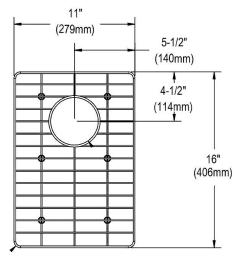

## PRODUCT SPECIFICATIONS

Bottom Grid. Overall dimensions are 11" x 16" x 11/16".

Made of Stainless Steel

Bottom grids are:

- Custom designed to protect and cover the bottom of your sink.
- Properly positioned opening for convenient access to drain or disposer.
- Built from solid stainless steel to resist corrosion and provide years of service.

**Bottom Grid** 

| Material:          | Stainless Steel                     |
|--------------------|-------------------------------------|
| Dimensions:        | 11" x 16" x 11/16"                  |
| Fits Bowl Size(s): | Fits Crosstown bowl size: 12" x 17" |