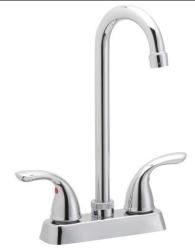

## PRODUCT SPECIFICATIONS

Everyday Bar Faucet, Chrome. Faucet has a flow rate of 1.5 GPM, and is made of Brass material, with a Ceramic Disc valve. Faucet requires 2 faucet holes.

| Mounting Type:          | Deck Mount                   |
|-------------------------|------------------------------|
| Special Features:       | N/A                          |
| Finish:                 | Chrome (CR)                  |
| Handle Type:            | Lever Handle                 |
| Deck Clearance:         | 9"                           |
| Spout Reach:            | 3-9/16"                      |
| Spout Height:           | 11-11/16"                    |
| Hole Drillings:         | 2                            |
| Material:               | Brass                        |
| Valve Type:             | Ceramic Disc                 |
| Valve Connection:       | 3/8" Female Compression Hose |
|                         | Assembly                     |
| Flow Rate:              | 1.5 GPM                      |
| Faucet Hole Size (min): | 1-3/8"                       |
| Spout Swing Rotation:   | 360°                         |