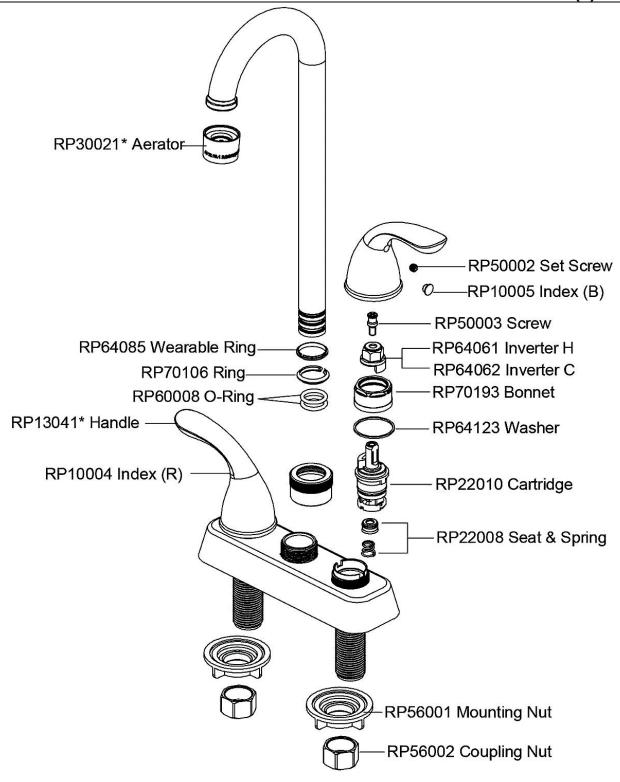

and communities.





Product Compliance: AD

ADA & ICC A117.1

ASME A112.18.1/CSA B125.1

NSF 61

NSF 372 (lead free)

Clean and Care Manual (PDF)
Installation Instructions (PDF)
Limited Lifetime Warranty (PDF)



| PART:     | QTY: |
|-----------|------|
| PROJECT:  |      |
| CONTACT:  |      |
| DATE:     |      |
| NOTES:    |      |
| APPROVAL: |      |

In keeping with our policy of continuing product improvement, Elkay reserves the right to change product specifications without notice. Please visit elkay.com for the most current version of Elkay product specification sheets. This specification describes an Elkay product with design, quality, and functional benefits to the user. When making a comparison of other producers' offerings, be certain these features are not overlooked.





In keeping with our policy of continuing product improvement, Elkay reserves the right to change product specifications without notice. Please visit elkay.com for the most current version of Elkay product specification sheets. This specification describes an Elkay product with design, quality, and functional benefits to the user. When making a comparison of other producers' offerings, be certain these features are not overlooked.