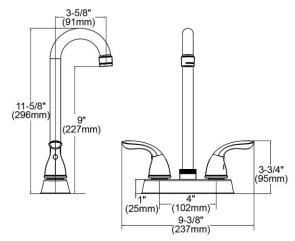

## PRODUCT SPECIFICATIONS

Everyday Bar Faucet, Chrome. Faucet has a flow rate of 1.5 GPM, and is made of Brass material, with a Ceramic Disc valve. Faucet requires 2 faucet holes.

| Mounting Type:          | Deck Mount                   |
|-------------------------|------------------------------|
| Special Features:       | N/A                          |
| Finish:                 | Chrome (CR)                  |
| Handle Type:            | Lever Handle                 |
| Deck Clearance:         | 9"                           |
| Spout Reach:            | 3-9/16"                      |
| Spout Height:           | 11-11/16"                    |
| Hole Drillings:         | 2                            |
| Material:               | Brass                        |
| Valve Type:             | Ceramic Disc                 |
| Valve Connection:       | 3/8" Female Compression Hose |
|                         | Assembly                     |
| Flow Rate:              | 1.5 GPM                      |
| Faucet Hole Size (min): | 1-3/8"                       |
| Spout Swing Rotation:   | 360°                         |