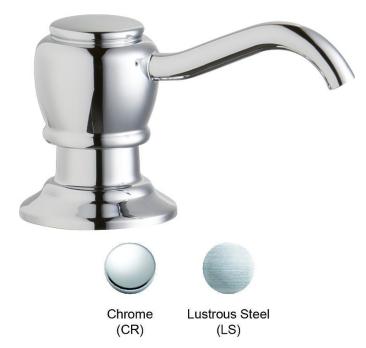

## PRODUCT SPECIFICATIONS

Soap/Lotion Dispenser

| Material:   | Brass                  |
|-------------|------------------------|
| Finish:     | Chrome, Lustrous Steel |
| Dimensions: | 2" x 4-1/2" x 2-3/4"   |