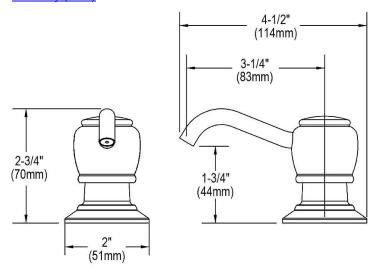

## PRODUCT SPECIFICATIONS

Soap/Lotion Dispenser

| Material:   | Brass                  |
|-------------|------------------------|
| Finish:     | Chrome, Lustrous Steel |
| Dimensions: | 2" x 4-1/2" x 2-3/4"   |

Special Note: One 1-3/8" (35mm) faucet hole required