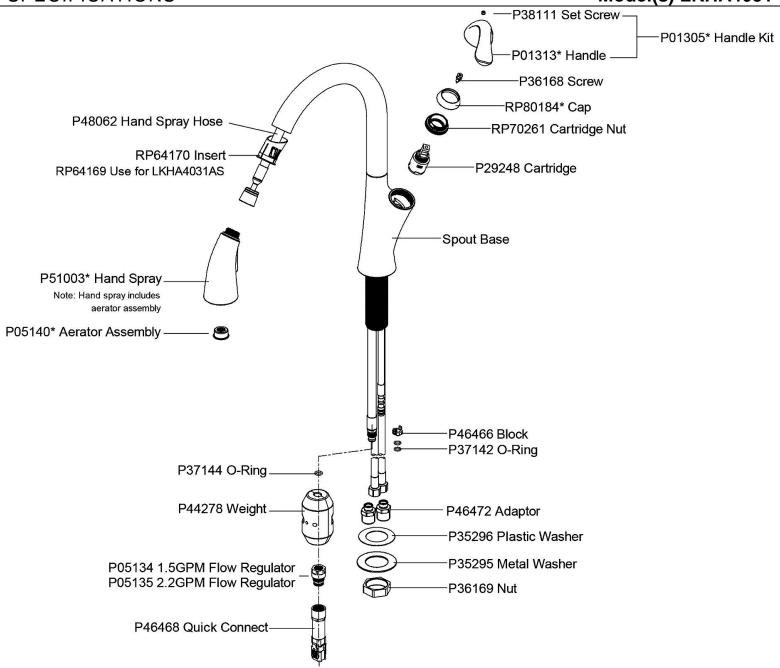

Elkay Harmony Pull-down Spray Kitchen Faucet Model(s) LKHA4031

In keeping with our policy of continuing product improvement, Elkay reserves the right to change product specifications without notice. Please visit elkay.com for the most current version of Elkay product specification sheets. This specification describes an Elkay product with design, quality, and functional benefits to the user. When making a comparison of other producers' offerings, be certain these features are not overlooked.