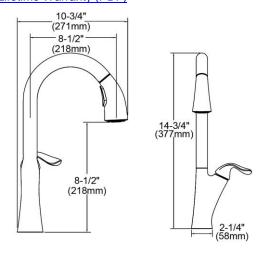

## PRODUCT SPECIFICATIONS

Elkay Harmony Pull-down Spray Kitchen Faucet. Faucet has a flow rate of 1.5 GPM, and is made of Brass material, with a Ceramic Disc valve. Faucet requires 1 faucet holes.

| Mounting Type:          | Deck Mount                                                     |
|-------------------------|----------------------------------------------------------------|
| Special Features:       | Low Flow                                                       |
|                         | Solid brass waterway construction                              |
| Spray Type:             | Pull Down                                                      |
| Finish:                 | Antique Steel (AS), Chrome (CR),                               |
|                         | Lustrous Steel (LS)                                            |
| Handle Type:            | Forward Only Lever Handle                                      |
| Deck Clearance:         | 8-1/2"                                                         |
| Spout Reach:            | 8-1/2"                                                         |
| Spout Height:           | 14-7/8"                                                        |
| Hole Drillings:         | 1                                                              |
| Material:               | Brass                                                          |
| Valve Type:             | Ceramic Disc                                                   |
| Valve Connection:       | 1/2"-14 NPSM                                                   |
| Flow Rate:              | 1.5 GPM                                                        |
| Faucet Hole Size (min): | 1-1/2"                                                         |
| Countertop Thickness:   | 2-1/2                                                          |
| Spout Swing Rotation:   | 360°                                                           |
| Spout Type:             | Pull-down Spray                                                |
| Spray Functions:        | Aerated, Spray, Pause, Stainless<br>Steel Coil Hand Spray Hose |