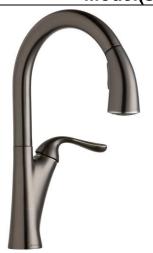

Elkay Harmony Pull-down Spray Kitchen Faucet Model(s) LKHA4031

In keeping with our policy of continuing product improvement, Elkay reserves the right to change product specifications without notice. Please visit elkay.com for the most current version of Elkay product specification sheets. This specification describes an Elkay product with design, quality, and functional benefits to the user. When making a comparison of other producers' offerings, be certain these features are not overlooked.