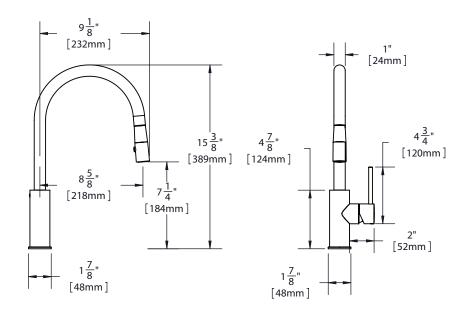

## Harmony™ Single Handle Pull-Down Kitchen Faucet Model LKLFHA2031

## **FEATURES**

- · Single hole top mount installation
  - One 1 1/2" (38mm) faucet hole required
  - Maximum countertop thickness 2.5" (63mm)
- · Single-lever faucet
- · Pull-down spray with aerated flow and spray function
- Solid brass construction
- · Removable ceramic disc cartridge
- 170° swing spout
- Flexible supply tubes with 3/8" female compression ends
- · Available in the following finishes:
- Polished Chrome- Satin NickelLKLFHA2031CRLKLFHA2031NK
- Ship weight is 11.0lbs. (5.0Kg)
- · Maximum flow rate
  - 1.5 GPM/5.7 L/min at 60 P.S.I.G.