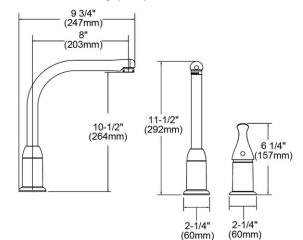

| Mounting Type:          | Deck Mount          |
|-------------------------|---------------------|
| Special Features:       | Low Flow            |
| Finish:                 | Chrome (CR)         |
| Handle Type:            | Remote Lever Handle |
| Deck Clearance:         | 10-1/2"             |
| Spout Reach:            | 8"                  |
| Spout Height:           | 11-1/2"             |
| Hole Drillings:         | 2                   |
| Material:               | Brass               |
| Valve Type:             | Ceramic Disc        |
| Flow Rate:              | 1.5 GPM             |
| Faucet Hole Size (min): | 1-3/8"              |
| Countertop Thickness:   | 2-1/2               |
| Spout Swing Rotation:   | 0°                  |
| Spout Type:             | Fixed Spout         |