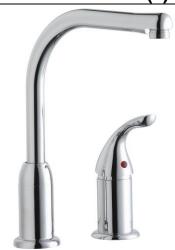

Elkay Everyday Kitchen Faucet with Remote Lever Handle Restricted Spout Chrome Model(s) LKF4121RS

## **PRODUCT SPECIFICATIONS**

Elkay Everyday Kitchen Faucet, with Remote Lever Handle, Restricted Spout, Chrome. Faucet has a flow rate of 1.5 GPM, and is made of Brass material, with a Ceramic Disc valve. Faucet requires 2 faucet holes.