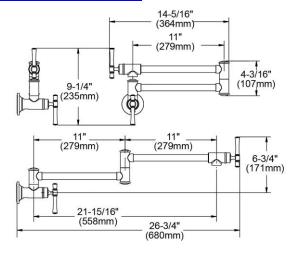

| Mounting Type:          | Wall Mount                                                                                                  |
|-------------------------|-------------------------------------------------------------------------------------------------------------|
| Special Features:       | Solid Brass Construction                                                                                    |
| Finish:                 | Antique Steel (AS), Chrome (CR),<br>Lustrous Steel (LS),<br>Oil Rubbed Bronze (RB),<br>Polished Nickel (PN) |
| Handle Type:            | Lever Handle                                                                                                |
| Spout Reach:            | 24"                                                                                                         |
| Hole Drillings:         | 1                                                                                                           |
| Material:               | Brass                                                                                                       |
| Valve Type:             | Ceramic Disc                                                                                                |
| Valve Connection:       | 1/2" NPT Female                                                                                             |
| Flow Rate:              | 4.0 GPM                                                                                                     |
| Faucet Hole Size (min): | 1/2"                                                                                                        |
| Spout Swing Rotation:   | 360°                                                                                                        |
| Spout Type:             | Pot Filler                                                                                                  |