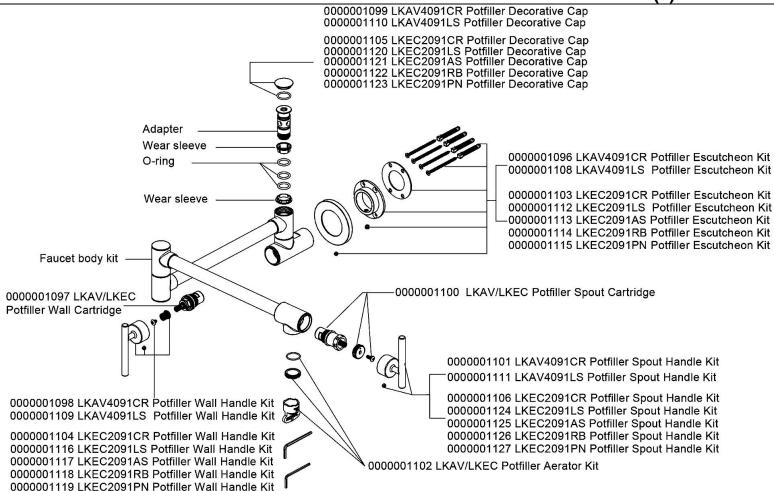

## Elkay Explore Wall Mount Pot Filler Kitchen Faucet Model(s) LKEC2091

In keeping with our policy of continuing product improvement, Elkay reserves the right to change product specifications without notice. Please visit elkay.com for the most current version of Elkay product specification sheets. This specification describes an Elkay product with design, quality, and functional benefits to the user. When making a comparison of other producers' offerings, be certain these features are not overlooked.