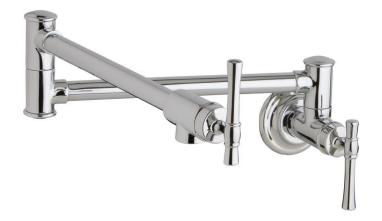

## PRODUCT SPECIFICATIONS

Elkay Explore Wall Mount Pot Filler Kitchen Faucet. Faucet has a flow rate of 4.0 GPM, and is made of Brass material, with a Ceramic Disc valve. Faucet requires 1 faucet holes.

| Mounting Type:          | Wall Mount                                                                                                  |
|-------------------------|-------------------------------------------------------------------------------------------------------------|
| Special Features:       | Solid Brass Construction                                                                                    |
| Finish:                 | Antique Steel (AS), Chrome (CR),<br>Lustrous Steel (LS),<br>Oil Rubbed Bronze (RB),<br>Polished Nickel (PN) |
| Handle Type:            | Lever Handle                                                                                                |
| Spout Reach:            | 24"                                                                                                         |
| Hole Drillings:         | 1                                                                                                           |
| Material:               | Brass                                                                                                       |
| Valve Type:             | Ceramic Disc                                                                                                |
| Valve Connection:       | 1/2" NPT Female                                                                                             |
| Flow Rate:              | 4.0 GPM                                                                                                     |
| Faucet Hole Size (min): | 1/2"                                                                                                        |
| Spout Swing Rotation:   | 360°                                                                                                        |
| Spout Type:             | Pot Filler                                                                                                  |