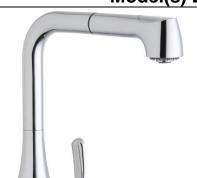

## PRODUCT SPECIFICATIONS

Elkay Gourmet Pull-out Spray Kitchen Faucet. Faucet has a flow rate of 1.75 GPM, and is made of Brass material, with a Ceramic Disc valve. Faucet requires 1 faucet holes.

| B4                                                                                                            | In the contract of                                                            |  |
|---------------------------------------------------------------------------------------------------------------|-------------------------------------------------------------------------------|--|
| Mounting Type:                                                                                                | Deck Mount                                                                    |  |
| Special Features:                                                                                             | Low Flow                                                                      |  |
|                                                                                                               | Solid Brass Construction                                                      |  |
| Spray Type:                                                                                                   | Pull Out                                                                      |  |
| Finish:                                                                                                       | Brushed Nickel (NK), Chrome (CR),                                             |  |
|                                                                                                               | Oil Rubbed Bronze (RB)                                                        |  |
| Handle Type:                                                                                                  | Lever Handle                                                                  |  |
| Deck Clearance:                                                                                               | 10-3/4"                                                                       |  |
| Spout Reach:                                                                                                  | 9-5/8"                                                                        |  |
| Spout Height:                                                                                                 | 13-1/16"                                                                      |  |
| Hole Drillings:                                                                                               | 1                                                                             |  |
|                                                                                                               |                                                                               |  |
| Material:                                                                                                     | Brass                                                                         |  |
| Material:<br>Valve Type:                                                                                      | Brass Ceramic Disc                                                            |  |
|                                                                                                               |                                                                               |  |
| Valve Type:                                                                                                   | Ceramic Disc                                                                  |  |
| Valve Type:                                                                                                   | Ceramic Disc<br>3/8" Female Compression Hose                                  |  |
| Valve Type:<br>Valve Connection:                                                                              | Ceramic Disc 3/8" Female Compression Hose Assembly                            |  |
| Valve Type: Valve Connection: Flow Rate:                                                                      | Ceramic Disc 3/8" Female Compression Hose Assembly 1.75 GPM                   |  |
| Valve Type: Valve Connection: Flow Rate: Faucet Hole Size (min):                                              | Ceramic Disc 3/8" Female Compression Hose Assembly 1.75 GPM 1-3/8"            |  |
| Valve Type: Valve Connection: Flow Rate: Faucet Hole Size (min): Countertop Thickness:                        | Ceramic Disc 3/8" Female Compression Hose Assembly 1.75 GPM 1-3/8" 2-1/2      |  |
| Valve Type: Valve Connection:  Flow Rate: Faucet Hole Size (min): Countertop Thickness: Spout Swing Rotation: | Ceramic Disc 3/8" Female Compression Hose Assembly 1.75 GPM 1-3/8" 2-1/2 360° |  |