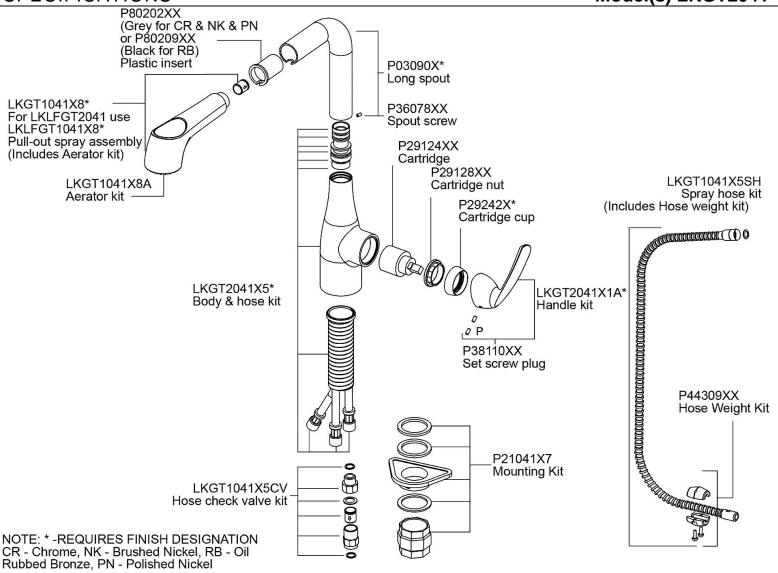

## **OPTIONAL ACCESSORIES**

LKGT1054 - Elkay Soap / Lotion Dispenser
P80299X - Elkay 3-Hole Escutcheon Plate, Brushed Nickel (NK)

(CR)

Brushed Nickel (NK)

Oil Rubbed Bronze (RB)