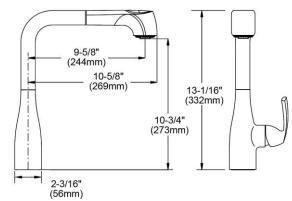

## PRODUCT SPECIFICATIONS

Elkay Gourmet Pull-out Spray Kitchen Faucet. Faucet has a flow rate of 1.75 GPM, and is made of Brass material, with a Ceramic Disc valve. Faucet requires 1 faucet holes.

| B4                                                                                                            | In the contract of                                                            |  |
|---------------------------------------------------------------------------------------------------------------|-------------------------------------------------------------------------------|--|
| Mounting Type:                                                                                                | Deck Mount                                                                    |  |
| Special Features:                                                                                             | Low Flow                                                                      |  |
|                                                                                                               | Solid Brass Construction                                                      |  |
| Spray Type:                                                                                                   | Pull Out                                                                      |  |
| Finish:                                                                                                       | Brushed Nickel (NK), Chrome (CR),                                             |  |
|                                                                                                               | Oil Rubbed Bronze (RB)                                                        |  |
| Handle Type:                                                                                                  | Lever Handle                                                                  |  |
| Deck Clearance:                                                                                               | 10-3/4"                                                                       |  |
| Spout Reach:                                                                                                  | 9-5/8"                                                                        |  |
| Spout Height:                                                                                                 | 13-1/16"                                                                      |  |
| Hole Drillings:                                                                                               | 1                                                                             |  |
|                                                                                                               |                                                                               |  |
| Material:                                                                                                     | Brass                                                                         |  |
| Material:<br>Valve Type:                                                                                      | Brass Ceramic Disc                                                            |  |
|                                                                                                               |                                                                               |  |
| Valve Type:                                                                                                   | Ceramic Disc                                                                  |  |
| Valve Type:                                                                                                   | Ceramic Disc<br>3/8" Female Compression Hose                                  |  |
| Valve Type:<br>Valve Connection:                                                                              | Ceramic Disc 3/8" Female Compression Hose Assembly                            |  |
| Valve Type: Valve Connection: Flow Rate:                                                                      | Ceramic Disc 3/8" Female Compression Hose Assembly 1.75 GPM                   |  |
| Valve Type: Valve Connection: Flow Rate: Faucet Hole Size (min):                                              | Ceramic Disc 3/8" Female Compression Hose Assembly 1.75 GPM 1-3/8"            |  |
| Valve Type: Valve Connection: Flow Rate: Faucet Hole Size (min): Countertop Thickness:                        | Ceramic Disc 3/8" Female Compression Hose Assembly 1.75 GPM 1-3/8" 2-1/2      |  |
| Valve Type: Valve Connection:  Flow Rate: Faucet Hole Size (min): Countertop Thickness: Spout Swing Rotation: | Ceramic Disc 3/8" Female Compression Hose Assembly 1.75 GPM 1-3/8" 2-1/2 360° |  |