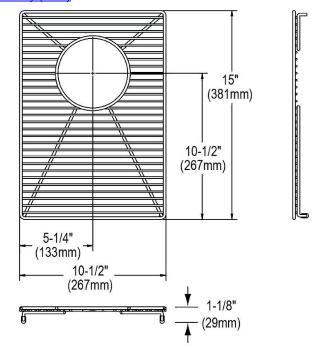

## PRODUCT SPECIFICATIONS

Bottom Grid. Overall dimensions are 15" x 10-1/2" x 1-1/8".

Made of Stainless Steel

| Material:          | Stainless Steel                           |
|--------------------|-------------------------------------------|
| Dimensions:        | 15" x 10-1/2" x 1-1/8"                    |
| Fits Bowl Size(s): | Fits zero radius bowl size: 11-1/2" x 16" |

Special Note: For bowls with rear center drain opening.