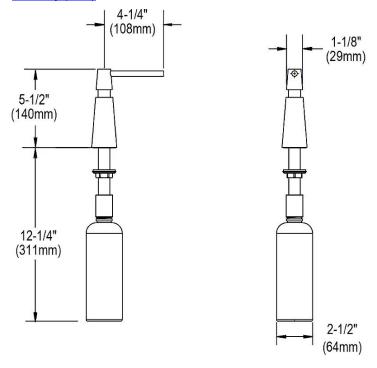

## PRODUCT SPECIFICATIONS

Harmony Soap/Lotion Dispenser

| Material:   | Brass                  |
|-------------|------------------------|
| Finish:     | Brushed Nickel, Chrome |
| Dimensions: | 1-3/4" x 5" x 17-3/4"  |