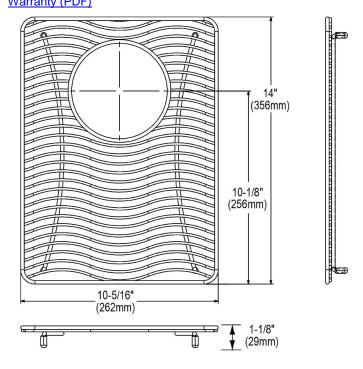

## PRODUCT SPECIFICATIONS

Bottom Grid. Overall dimensions are 10-5/16" x 14" x 1-1/8".

Made of Stainless Steel

| Material:          | Stainless Steel         |
|--------------------|-------------------------|
| Dimensions:        | 10-5/16" x 14" x 1-1/8" |
| Fits Bowl Size(s): | 16-1/2" x 16-1/2"       |

Special Note: For bowls with rear center drain opening.