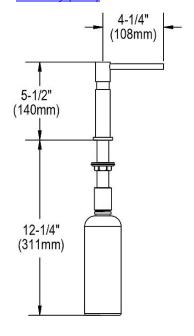

## PRODUCT SPECIFICATIONS

Mystic Soap/Lotion Dispenser

| Material:   | Brass                  |
|-------------|------------------------|
| Finish:     | Brushed Nickel, Chrome |
| Dimensions: | 2-1/8" x 5" x 17-3/4"  |