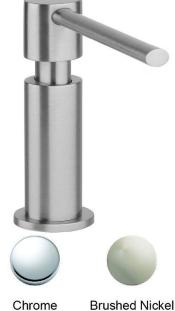

## PRODUCT SPECIFICATIONS

Mystic Soap/Lotion Dispenser

| Material:   | Brass                  |
|-------------|------------------------|
| Finish:     | Brushed Nickel, Chrome |
| Dimensions: | 2-1/8" x 5" x 17-3/4"  |

Chrome (CR)

Brushed Nicke (NK)