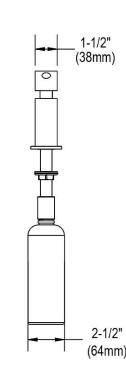

## PRODUCT SPECIFICATIONS

Mystic Soap/Lotion Dispenser

| Material:   | Brass                  |
|-------------|------------------------|
| Finish:     | Brushed Nickel, Chrome |
| Dimensions: | 2-1/8" x 5" x 17-3/4"  |