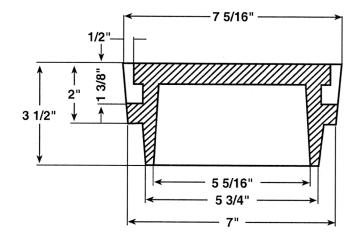

## **CAST IRON VALVE BOX - 5-1/4" LID**

## **Model Numbers**

LID

| IVBLIDF | 5-1/4 Drop Valve Box Lid | Fire       |
|---------|--------------------------|------------|
| IVBLIDG | 5-1/4 Drop Valve Box Lid | Gas        |
| IVBLIDI | 5-1/4 Drop Valve Box Lid | Irrigation |
| IVBLIDR | 5-1/4 Drop Valve Box Lid | Reuse      |
| IVBLIDS | 5-1/4 Drop Valve Box Lid | Sewer      |
| IVBLIDW | 5-1/4 Drop Valve Box Lid | Water      |