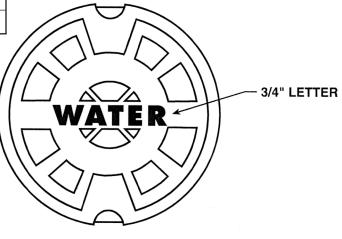

## **Model Numbers**

LID

| IVBLIDF | 5-1/4 Drop Valve Box Lid | Fire       |
|---------|--------------------------|------------|
| IVBLIDG | 5-1/4 Drop Valve Box Lid | Gas        |
| IVBLIDI | 5-1/4 Drop Valve Box Lid | Irrigation |
| IVBLIDR | 5-1/4 Drop Valve Box Lid | Reuse      |
| IVBLIDS | 5-1/4 Drop Valve Box Lid | Sewer      |
| IVBLIDW | 5-1/4 Drop Valve Box Lid | Water      |