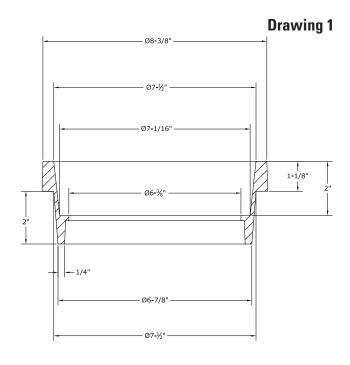

#### **Model Numbers**

|          |                            | Riser Size | Drawing No |
|----------|----------------------------|------------|------------|
| IVBR514G | 5-1/4" x 1" VLV BX RSR     | 1          | 1          |
| IVBR514J | 5-1/4" x 1-1/2" VLV BX RSR | 1-1/2      | 2          |
| IVBR514K | 5-1/4" x 2" VLV BX RSR     | 2          | 3          |
| IVBR514M | 5-1/4" x 3" VLV BX RSR     | 3          | 4          |
| IVBR514P | 5-1/4" x 4" VLV BX RSR     | 4          | 5          |
| IVBR514U | 5-1/4" x 6" VLV BX RSR     | 6          | 6          |