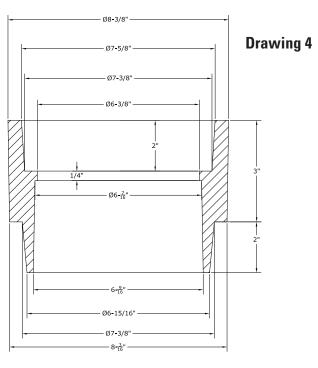

#### **Model Numbers**

|          |                            | Riser Size | Drawing No |
|----------|----------------------------|------------|------------|
| IVBR514G | 5-1/4" x 1" VLV BX RSR     | 1          | 1          |
| IVBR514J | 5-1/4" x 1-1/2" VLV BX RSR | 1-1/2      | 2          |
| IVBR514K | 5-1/4" x 2" VLV BX RSR     | 2          | 3          |
| IVBR514M | 5-1/4" x 3" VLV BX RSR     | 3          | 4          |
| IVBR514P | 5-1/4" x 4" VLV BX RSR     | 4          | 5          |
| IVBR514U | 5-1/4" x 6" VLV BX RSR     | 6          | 6          |