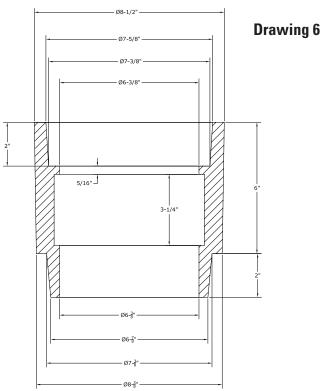

### **Drawing 5**

#### **Model Numbers**

|          |                            | Riser Size | Drawing No |
|----------|----------------------------|------------|------------|
| IVBR514G | 5-1/4" x 1" VLV BX RSR     | 1          | 1          |
| IVBR514J | 5-1/4" x 1-1/2" VLV BX RSR | 1-1/2      | 2          |
| IVBR514K | 5-1/4" x 2" VLV BX RSR     | 2          | 3          |
| IVBR514M | 5-1/4" x 3" VLV BX RSR     | 3          | 4          |
| IVBR514P | 5-1/4" x 4" VLV BX RSR     | 4          | 5          |
| IVBR514U | 5-1/4" x 6" VLV BX RSR     | 6          | 6          |