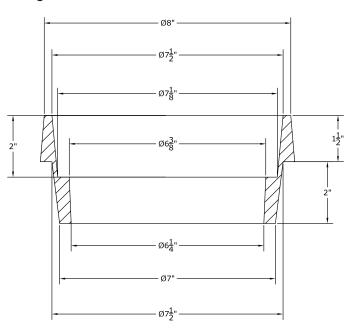

### **Drawing 2**

#### **Model Numbers**

|          |                            | Riser Size | Drawing No |
|----------|----------------------------|------------|------------|
| IVBR514G | 5-1/4" x 1" VLV BX RSR     | 1          | 1          |
| IVBR514J | 5-1/4" x 1-1/2" VLV BX RSR | 1-1/2      | 2          |
| IVBR514K | 5-1/4" x 2" VLV BX RSR     | 2          | 3          |
| IVBR514M | 5-1/4" x 3" VLV BX RSR     | 3          | 4          |
| IVBR514P | 5-1/4" x 4" VLV BX RSR     | 4          | 5          |
| IVBR514U | 5-1/4" x 6" VLV BX RSR     | 6          | 6          |