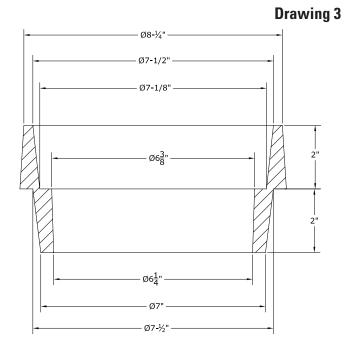

#### **Model Numbers**

|          |                            | Riser Size | Drawing No |
|----------|----------------------------|------------|------------|
| IVBR514G | 5-1/4" x 1" VLV BX RSR     | 1          | 1          |
| IVBR514J | 5-1/4" x 1-1/2" VLV BX RSR | 1-1/2      | 2          |
| IVBR514K | 5-1/4" x 2" VLV BX RSR     | 2          | 3          |
| IVBR514M | 5-1/4" x 3" VLV BX RSR     | 3          | 4          |
| IVBR514P | 5-1/4" x 4" VLV BX RSR     | 4          | 5          |
| IVBR514U | 5-1/4" x 6" VLV BX RSR     | 6          | 6          |