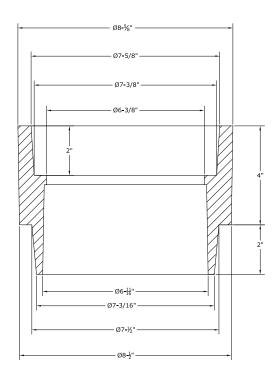

### **Drawing 2**

#### **Model Numbers**

|          |                            | Riser Size | Drawing No |
|----------|----------------------------|------------|------------|
| IVBR514G | 5-1/4" x 1" VLV BX RSR     | 1          | 1          |
| IVBR514J | 5-1/4" x 1-1/2" VLV BX RSR | 1-1/2      | 2          |
| IVBR514K | 5-1/4" x 2" VLV BX RSR     | 2          | 3          |
| IVBR514M | 5-1/4" x 3" VLV BX RSR     | 3          | 4          |
| IVBR514P | 5-1/4" x 4" VLV BX RSR     | 4          | 5          |
| IVBR514U | 5-1/4" x 6" VLV BX RSR     | 6          | 6          |