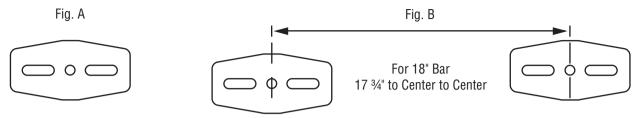

## For Towel Bar and Paper Holder Items

- 1. Mount plates on wall as shown in Fig. B with center to center distances as follows: Paper Holder 5 ¾" c-c, 18" Bar 17 ¾" c-c, 24" Bar 23 ¾" c-c, 30" Bar 29 ¾" c-c, 36" Bar 35 ¾" c-c
- 2. Mount left hand post on wall plate by slipping notched section of post over top lip of wall plate. Tighten set screw.
- 3. For Towel Bar: Insert bar; mount right hand post on wall plate as in step 2.
- 4. For Paper Holder: Mount right hand post as in step 2. Insert roller.