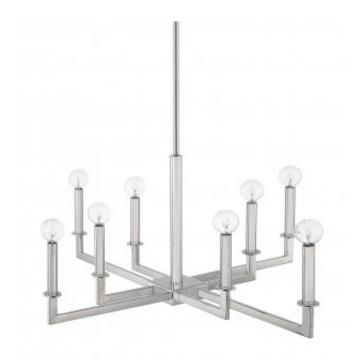

Capital Lighting Fixture Company 5359 Rafe Banks Drive, Flowery Branch, GA, 30542-2768 TF: 800.323.3257 | P: 770.965.7238 | F: 770.965.7254 www.capitallightingfixture.com

The spatial arrangement of the City 8-Light Chandelier reflects distinctive, modern style. Two pairs of arms crisscross to create an intriguing geometric design that supports eight bulbs.

## 8 Light Chandelier

419281PN

29.25"W X 14"H

Polished Nickel

## Specs

Description 8 Light Chandelier

Collection City Collection

Finish Description Polished Nickel

Lamping 8-60 Watt Candelabra

Voltage 120V

**Certification** UL Listed. Rated for Dry Environments.

Chain / Wire 1' Chain / 6' Wire