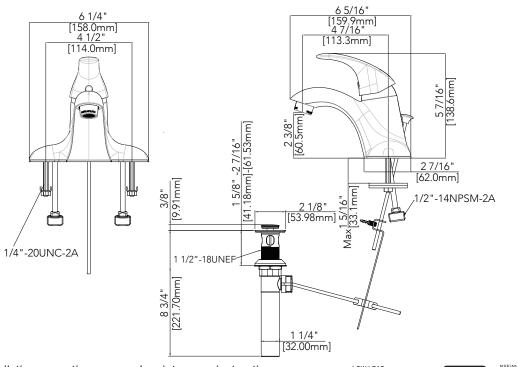

#### **Product Features**

- · Ceramic disc cartridge
- Metal handle
- Neoperl aerator
- With 50/50 Pop-up
- 3-hole 4" on-center installation
- Flow rate: 1.2 GPM at 60 PSI
- · ADA compliant
- cUPC/IAPMO listed
- WaterSense certified

#### **Model Numbers**

PFWSCM1M109 Polished Chrome PFWSCM1M109BN Brushed Nickel

#### Available Parts

PF3357061 Cartridge