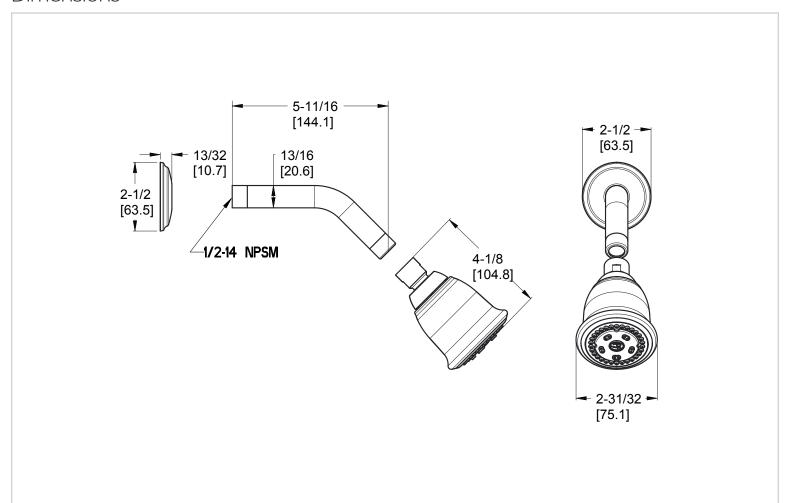

# Pfirst Series™

## Showerarm and Flange

G15-0600 Finish(*C*) ☐ G15-060K Finish(*K*) ☐

G15-0700 Finish(C) ☐ G15-070K Finish(K) ☐





## Specifications

#### **Features**

- 2.0 GPM
- Ball Joints
- Multi-Function Showerhead (2 Functions)
- Showerhead Only (060\*)
- Showerhead, Flange, and Arm Included (070\* Only)
- Pforever Warranty®

## **Code Compliance**

Pfister products are designed and manufactured in compliance with the following standards and codes:



- IAPMO Certified
- CSA B125 Certified
- ASME A112.18.1
- Cal Green Compliant
- CEC Compliant
- EPA WaterSense Certification 2.0 gpm, 7.6 L/Min

### **Dimensions**