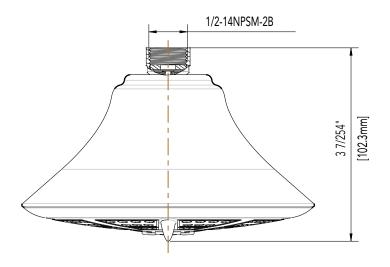

## Product Codes:

MIRSH2090ECP (polished chrome)
MIRSH2090EBN (brushed nickel)
MIRSH2090EORB (oil rubbed bronze)

- 3 function showerhead (full spray, massage spray, full & massage spray)
- Max flow rate: 2.0 GPM at 80 PSI
- Brass ball joint
- Easy clean rubber nozzles
- Easy installation
- Shower arm & flange sold separately
- Lifetime limited warranty
- Meets ANSI:A112.18.1
- cUPC/IAPMO listed

#### **Product Codes:**

MIRSH2090ECP (polished chrome)
MIRSH2090EBN (brushed nickel)
MIRSH2090EORB (oil rubbed bronze)