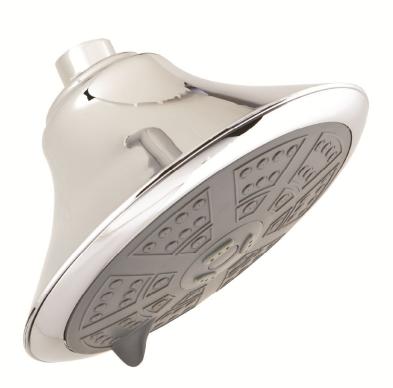

## Product Codes:

MIRSH2090ECP (polished chrome)
MIRSH2090EBN (brushed nickel)
MIRSH2090EORB (oil rubbed bronze)

- 3 function showerhead (full spray, massage spray, full & massage spray)
- Max flow rate: 2.0 GPM at 80 PSI
- Brass ball joint
- Easy clean rubber nozzles
- Easy installation
- Shower arm & flange sold separately
- Lifetime limited warranty
- Meets ANSI:A112.18.1
- cUPC/IAPMO listed

#### **Product Codes:**

MIRSH2090ECP (polished chrome)
MIRSH2090EBN (brushed nickel)
MIRSH2090EORB (oil rubbed bronze)