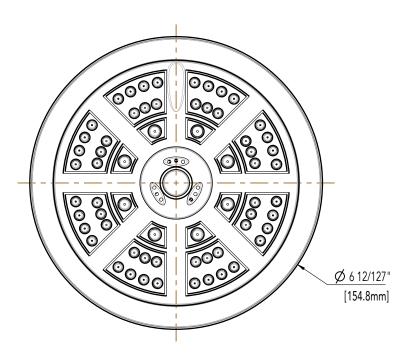

## Product Codes:

MIRSH2090ECP (polished chrome)
MIRSH2090EBN (brushed nickel)
MIRSH2090EORB (oil rubbed bronze)

- 3 function showerhead (full spray, massage spray, full & massage spray)
- Max flow rate: 2.0 GPM at 80 PSI
- Brass ball joint
- Easy clean rubber nozzles
- Easy installation
- Shower arm & flange sold separately
- Lifetime limited warranty
- Meets ANSI:A112.18.1
- cUPC/IAPMO listed

#### **Product Codes:**

MIRSH2090ECP (polished chrome)
MIRSH2090EBN (brushed nickel)
MIRSH2090EORB (oil rubbed bronze)