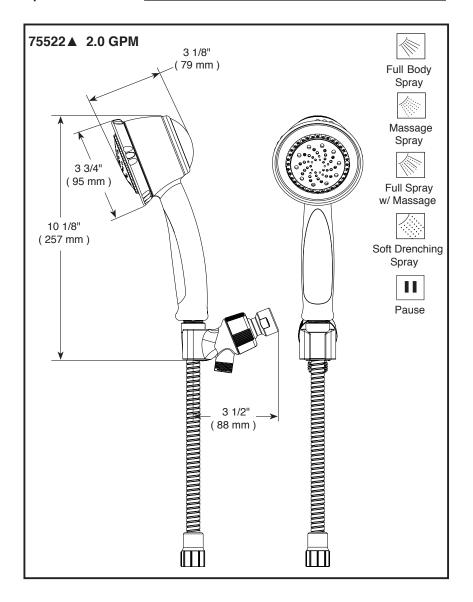

# HAND SHOWER

- 5-Spray Setting Arm Mount Showerhead
- Touch-Clean<sup>®</sup> Nozzles

### **STANDARD SPECIFICATIONS:**

- Maximum flow rate 2.0 gpm @ 80 PSI, 7.6L/min @ 552kPa.
- 72"(1829mm) Ultra Flex hose feature vacuum breaker.
- Adjustable shower arm mounting for hand-free showering.
- Easy-turn spray dial.