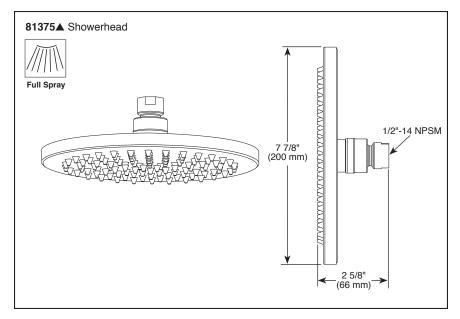

## BRIZO SHOWERHEAD Round Showerhead

## **STANDARD SPECIFICATIONS:**

- 2.50 gpm @ 80 psi, 9.50 L/min @ 550 kPa
- 2.00 gpm (ECO models only) @ 80 psi,
  7.60 L/min @ 550 kPa
- Standard 1/2" pipe fitting connection
- Wrench flats for tightening
- Solid fabricated brass showerhead
- Showerhead is intended for overhead raincan orientation.
  Ball connector rotates and pivots.