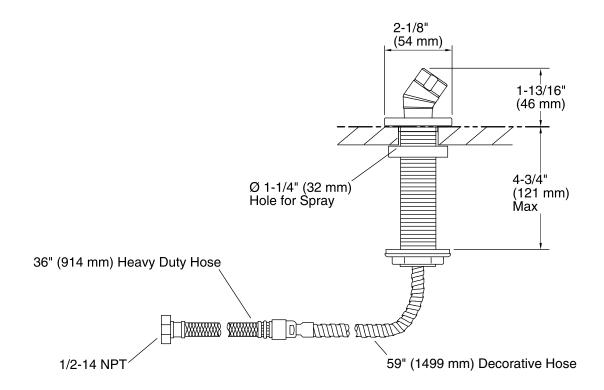

## **Features**

- Handshower not included.
- Coordinates with Loure and Stance® faucets and accessories.
- 2-1/8" (54 mm) x 1-13/16" (46 mm)

# **Technical Information**

All product dimensions are nominal.