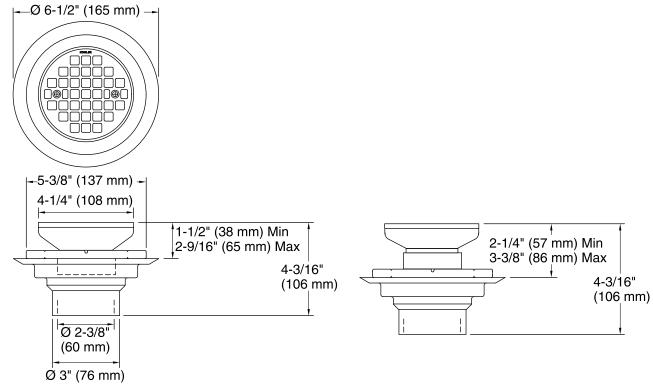

# Clearflo Tile-in Shower Drain K-9135

**Collar with Threads Facing Down** 

# **Technical Information**

All product dimensions are nominal.

# **Collar with Threads Facing Up**