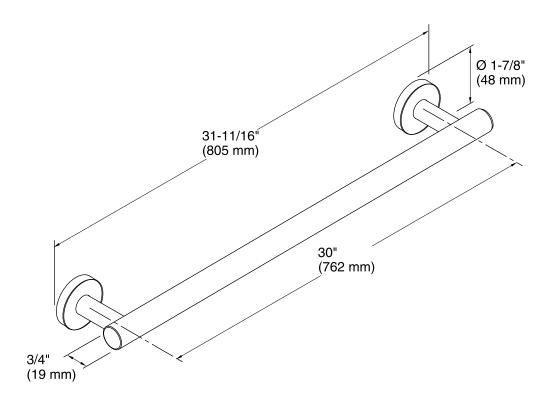

**Features**

- KOHLER finishes resist corrosion and tarnish.
- Coordinates with other products in the Purist Collection.

#### Material

Solid-brass construction for durability.

## Components

Additional included component/s: Installation template, and tools.



## Codes/Standards

None Applicable

# KOHLER® Faucet Lifetime Limited Warranty

See website for detailed warranty information.

### Available Color/Finishes

Color tiles intended for reference only.

| Code | Description                   |
|------|-------------------------------|
| CP   | Polished Chrome               |
| SN   | Vibrant® Polished Nickel      |
| BGD  | Vibrant® Moderne Brushed Gold |
| BN   | Vibrant® Brushed Nickel       |
| BV   | Vibrant® Brushed Bronze       |
|      | CP<br>SN<br>BGD<br>BN         |







## **Technical Information**

All product dimensions are nominal.

### **Notes**

Install this product according to the installation guide.