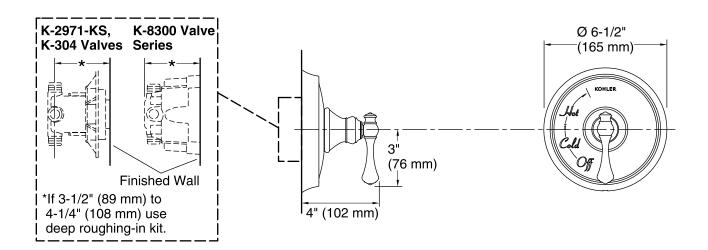

### **Required Accessories**

K-304/K-P304 Series Rite-Temp® Valves

or

K-8304/K-P8304 Series Rite-Temp® Valve & Cartridge Kits

or

K-8300/K-P8300 Series Rite-Temp® Valve Body Rough-ins K-8305/K-P8305 Series Rite-Temp® Cartridges

or

K-2971-KS 3/4" Pressure-balancing Valve