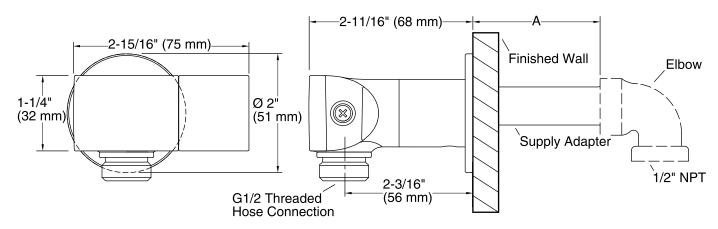

## Wall Supply w/Check Valve & Bracket K-98354

| Supply Adapter     | A                                  | *Sold Separately |
|--------------------|------------------------------------|------------------|
| 1218069 (included) | 1-13/16" – 2-5/16" (46 mm – 59 mm) |                  |
| 1229031*           | 0 – 1/2" (0 – 13 mm)               |                  |
| 1247986*           | 5/16" – 13/16" (8 mm – 21 mm)      |                  |
| 1247985*           | 13/16" – 1-5/16" (21 mm – 33 mm)   |                  |
| 1247984*           | 1-5/16" – 1-13/16" (33 mm – 46 mm) |                  |
| 1218070*           | 2-5/16" – 2-13/16" (59 mm – 71 mm) |                  |
| 1218071*           | 2-13/16" – 3-5/16" (71 mm – 84 mm) |                  |

### **Technical Information**

All product dimensions are nominal.

#### Notes

Install this product according to the installation guide.

If dimension "A" is between 1-13/16" (46 mm) and 2-5/16" (59 mm) use the included supply adapter. For the other dimensions, order the appropriate supply adapter.