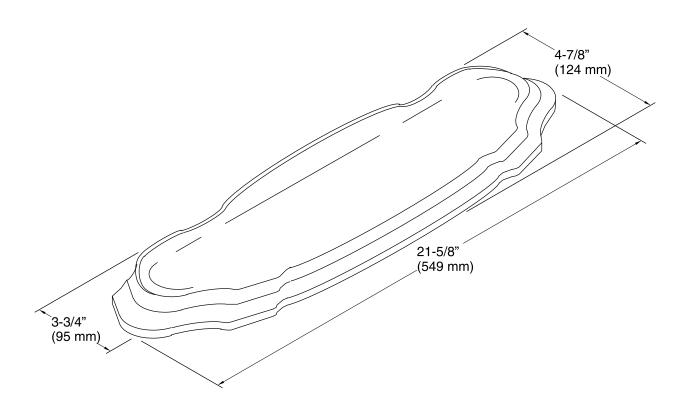

### Features

- Elegant 21-5/8- inch shelf.
- Coordinates with other products in the Portrait collection.
- 21-5/8" (549 mm) x 4-3/4" (121 mm) x 3-3/4" (95 mm)