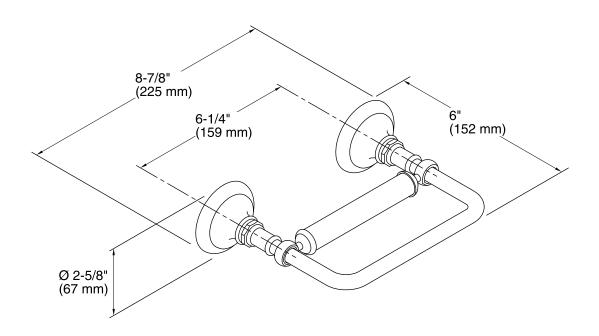

#### **Features**

- KOHLER finishes resist corrosion and tarnish.
- Pivoting roller.
- Coordinates with other products in the Artifacts collection.
- 6" (152 mm) x 8-7/8" (225 mm) x 2-5/8" (67 mm)

## **Technical Information**

All product dimensions are nominal.