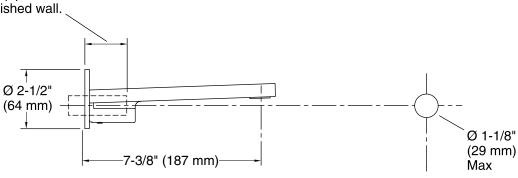

# Composed™ Wall-mount Bath Spout K-73120

Slip-Fit Spout: Extend 5/8" OD tube 1-1/2" (38 mm) from finished wall.

Threaded Spout:

Extend 1/2" NPT pipe 1-1/2" (38 mm) from finished wall.

### **Technical Information**

All product dimensions are nominal.