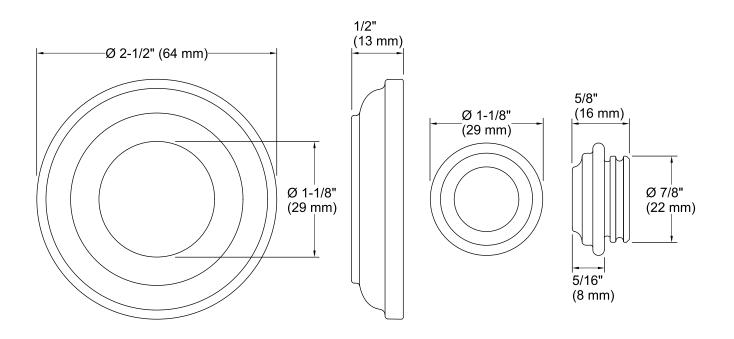

# KOHLER. Faucets

**Technical Information** All product dimensions are nominal.