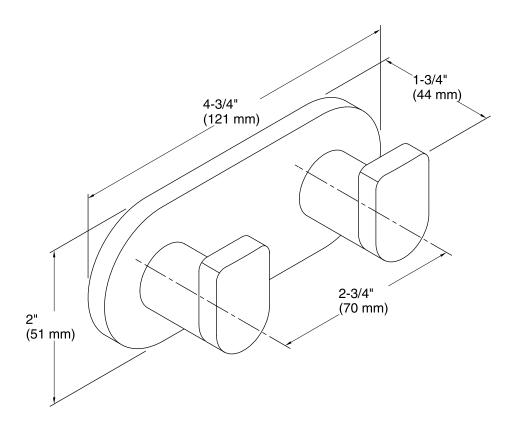

# Composed™ Double Robe Hook K-73146

#### **Features**

- Metal construction.
- Durable KOHLER finishes resist corrosion and tarnishing.
- Complete range of faucets, accessories and showering components to coordinate a full bathroom.
- Accessories include spacing template for simple installation.



#### Codes/Standards

None Applicable

## KOHLER® Faucet Lifetime Limited Warranty

See website for detailed warranty information.

#### Available Color/Finishes

Color tiles intended for reference only.

| Color | Code | Description      |
|-------|------|------------------|
|       | СР   | Polished Chrome  |
|       | TT   | Vibrant Titanium |





### Composed™

Double Robe Hook K-73146



#### **Technical Information**

All product dimensions are nominal.

#### **Notes**

Install this product according to the installation guide.