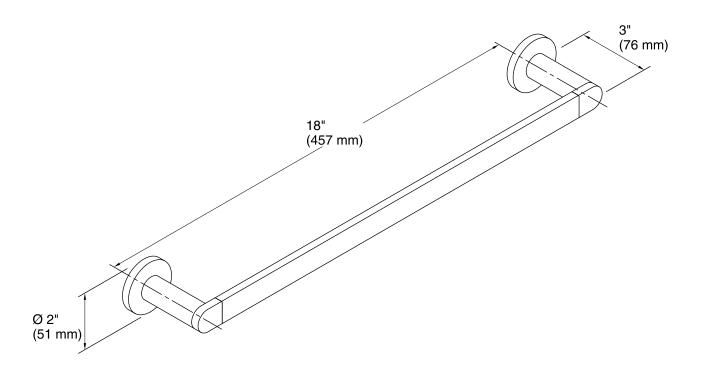

# Composed™ 18" Towel Bar

**K-73141** 

#### **Features**

- Metal construction
- Durable KOHLER finishes resist corrosion and tarnishing
- Complete range of faucets, accessories and showering components to coordinate a full bathroom
- Accessories include spacing template for simple installation



#### Codes/Standards

None Applicable

## KOHLER® Faucet Lifetime Limited Warranty

See website for detailed warranty information.

#### **Available Color/Finishes**

Color tiles intended for reference only.

| Color | Code | Description      |
|-------|------|------------------|
|       | СР   | Polished Chrome  |
|       | TT   | Vibrant Titanium |





### Composed™

18" Towel Bar **K-73141** 



#### **Technical Information**

All product dimensions are nominal.

#### **Notes**

Install this product according to the installation guide.