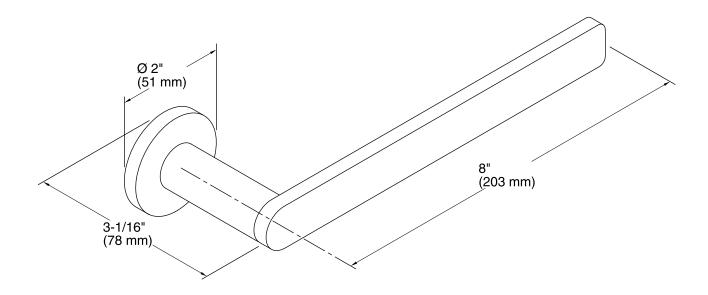

### Composed™ Towel Arm

Towel Arm **K-73145** 

#### **Features**

- Metal construction.
- Durable KOHLER finishes resist corrosion and tarnishing.
- Complete range of faucets, accessories and showering components to coordinate a full bathroom.
- Accessories include spacing template for simple installation.
- Towel arm can be configured to open to the right or left.



#### Codes/Standards

None Applicable

# KOHLER® Faucet Lifetime Limited Warranty

See website for detailed warranty information.

#### **Available Color/Finishes**

Color tiles intended for reference only.

| Color | Code | Description      |
|-------|------|------------------|
|       | СР   | Polished Chrome  |
|       | TT   | Vibrant Titanium |





## Composed™

Towel Arm **K-73145** 



#### **Technical Information**

All product dimensions are nominal.

#### **Notes**

Install this product according to the installation guide.