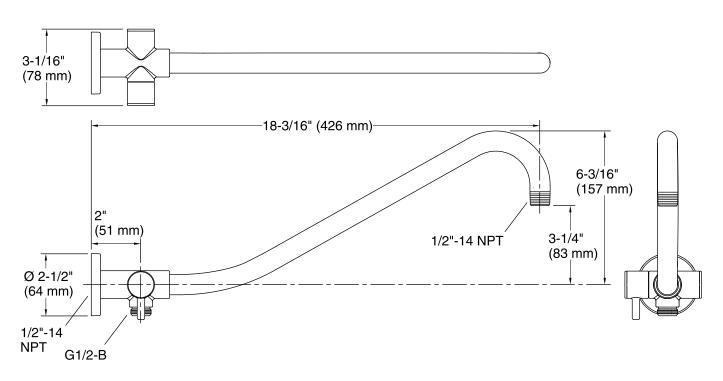

tures**

- Diverter switches water between rainhead or handshower, or both on at one time
- 1/2-inch NPT connection
- For use with KOHLER rainheads & handshowers (sold separately)

### Material

- Metal construction
- KOHLER finishes resist corrosion and tarnishing



## Codes/Standards ASME A112.18.1/CSA B125.1

# **KOHLER® Faucet Lifetime Limited Warranty**

See website for detailed warranty information.

### **Available Color/Finishes**

Color tiles intended for reference only.

| Color | Code | Description              |
|-------|------|--------------------------|
|       | CP   | Polished Chrome          |
|       | SN   | Vibrant® Polished Nickel |
|       | BN   | Vibrant® Brushed Nickel  |
|       | BV   | Vibrant® Brushed Bronze  |
|       | 2BZ  | Oil-Rubbed Bronze        |







### **Technical Information**

All product dimensions are nominal.

## **Notes**

Install this product according to the installation guide.