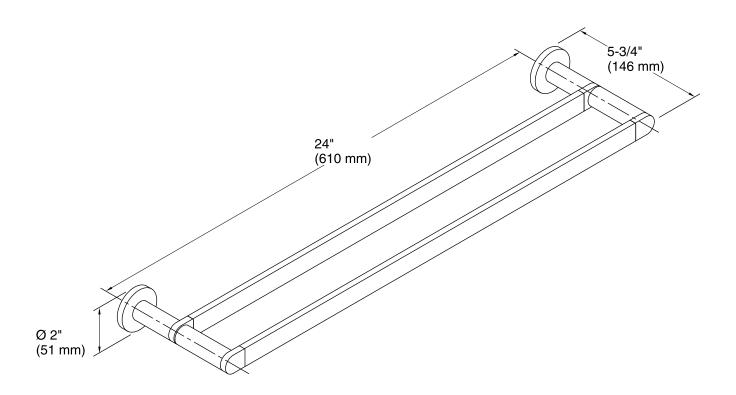

# Composed™ 24" Double Towel Bar K-73144

### Composed™

24" Double Towel Bar K-73144

#### **Technical Information**

All product dimensions are nominal.