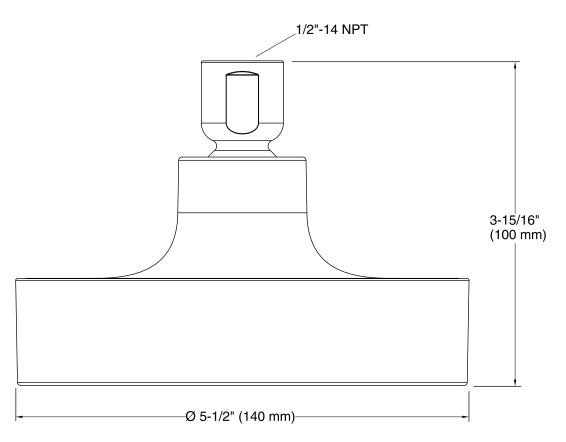

# Features

- Katalyst<sup>®</sup> air-induction technology maximizes the air/water mix for a powerful, even flow.
- MasterClean<sup>™</sup> sprayface resists hard water build-up and is easy to clean.
- Single-function showerhead with 48 translucent nozzles.
- 5-1/2" (140 mm) diameter sprayface.
- 1.75 gpm (6.6 lpm) flow rate.
- Complements the Purist<sup>®</sup> collection.

# **Technical Information**

All product dimensions are nominal.