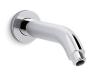

Exhale™ Shower Arm K-98358

### **Features**

- 1/2-inch NPT connection.
- For use with KOHLER showerheads (sold separately).
- Includes flange.

### Material

- Premium metal construction.
- KOHLER finishes resist corrosion and tarnishing.

### Installation

Wall-mount