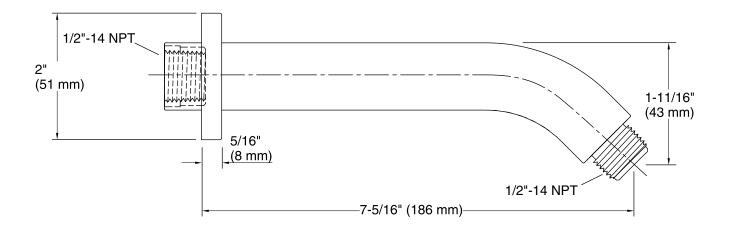

Exhale™ Shower Arm K-98358

### **Features**

- 1/2-inch NPT connection.
- For use with KOHLER showerheads (sold separately).
- Includes flange.

### Material

- Premium metal construction.
- KOHLER finishes resist corrosion and tarnishing.

### Installation

Wall-mount



## Codes/Standards

ASME A112.18.1/CSA B125.1

# KOHLER® Faucet Lifetime Limited Warranty

See website for detailed warranty information.

## **Available Color/Finishes**

Color tiles intended for reference only.

| Color | Code | Description              |
|-------|------|--------------------------|
|       | CP   | Polished Chrome          |
|       | SN   | Vibrant® Polished Nickel |
|       | BN   | Vibrant® Brushed Nickel  |
|       | TT   | Vibrant Titanium         |









# **Technical Information**

All product dimensions are nominal.

# **Notes**

Install this product according to the installation guide.