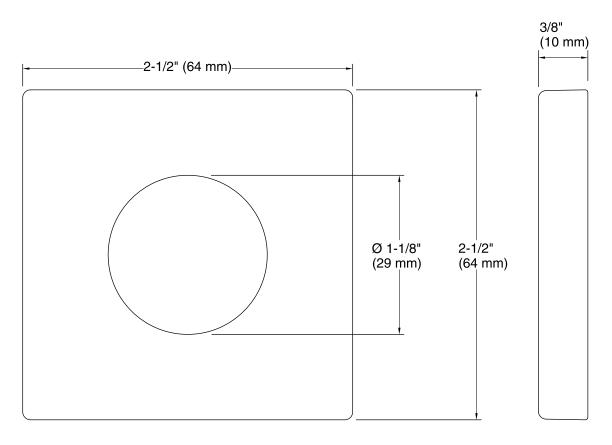

Features solid metal construction for durability and reliability

### **Recommended Accessories**

K-76330 Shower Arm Diverter, 3-way K-76331 Shower Arm with Diverter, 2-way K-76332 Wallmount Rainhead Arm w/3-way Diverter K-76333 Wallmount Rainhead Arm w/2-way Diverter K-76336 Gooseneck Rainhead Arm, w/3-way Diverter K-76337 Gooseneck Rainhead Arm w/2-way Diverter



# Codes/Standards

None Applicable

# KOHLER® Faucet Lifetime Limited Warranty

See website for detailed warranty information.

## **Available Color/Finishes**

Color tiles intended for reference only.

| Color | Code | Description              |
|-------|------|--------------------------|
|       | CP   | Polished Chrome          |
|       | SN   | Vibrant® Polished Nickel |
|       | BN   | Vibrant® Brushed Nickel  |









## **Technical Information**

All product dimensions are nominal.

### **Notes**

Install this product according to the installation guide.