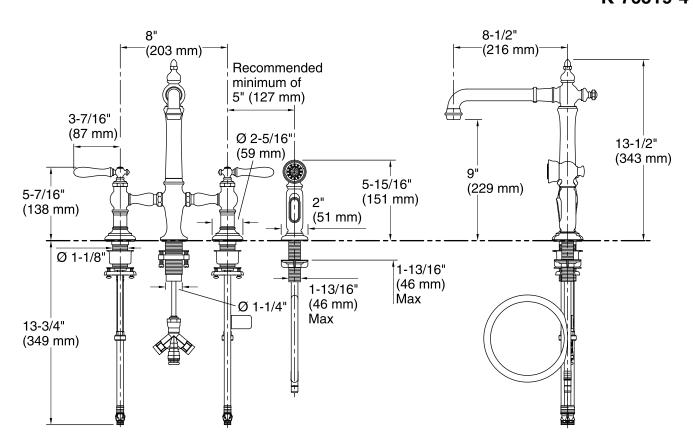

#### **Technical Information**

All product dimensions are nominal.

Valve body: Plastic

Spout:

Spout reach: 8-1/2" (216 mm)
Handle clearance: 3-7/16" (88 mm)

Faucet:

Flow rate: 1.5 gal/min (5.7 l/min)

Pressure: 60 psi (4.1 bar)

Sidespray:

Flow rate: 1.8 gal/min (6.8 l/min)

Pressure: 60 psi (4.1 bar)

#### **Notes**

Install this product according to the installation guide.

Drill the hole for the sidespray a minimum of 5" (127 mm) from the center of the lever handle.

ADA, CSA B651 compliant when installed to the specific requirements of these regulations.