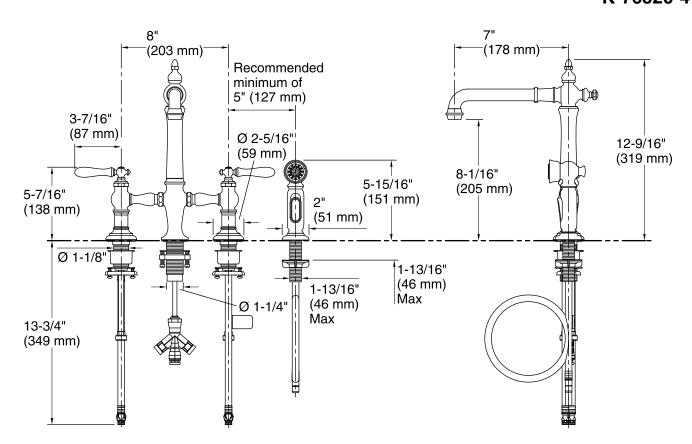

### **Technical Information**

All product dimensions are nominal.

Spout:

Spout reach: 7" (178 mm)
Handle clearance: 3-7/16" (88 mm)

Faucet:

Flow rate: 1.5 gal/min (5.7 l/min)

Pressure: 60 psi (4.1 bar)

Sidespray:

Flow rate: 1.8 gal/min (6.8 l/min)

Pressure: 60 psi (4.1 bar)

#### **Notes**

Install this product according to the installation guide.

Drill the hole for the sidespray a minimum of 5" (127 mm) from the center of the lever handle.

ADA, CSA B651 compliant when installed to the specific requirements of these regulations.