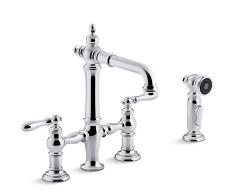

# Deck-Mount Bridge Secondary Sink Faucet K-76520-4

#### **Features**

- Matching two-function sidespray featuring Sweep® Spray and BerrySoft® provides convenience for cleaning and food prep.
- Sweep® spray creates a wide, forceful blade of water for superior cleaning.
- BerrySoft® is a light spray that gently washes fruits and vegetables.
- Ceramic disc valves exceed industry longevity standards, ensuring durable performance for life.
- ProMotion® technology's light, quiet braided hose and swiveling ball joint make the sidespray easier and more comfortable to use
- MasterClean<sup>™</sup> sprayface features an easy-to-clean surface that withstands mineral buildup.
- Swing spout offers increased clearance for filling pots and cleaning.
- Two lever handles offer separate control of hot and cold water.
- 1.5 gpm (gallons per minute) maximum flow rate at 60 psi.

#### Material

- Premium metal construction.
- KOHLER finishes resist corrosion and tarnishing.
- Sidespray is color-matched to the faucet finish.

### **Artifacts®**