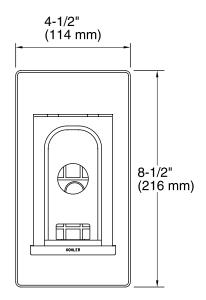

.

#### Material

Premium material construction for durability and reliability.

#### Installation

 The conversion kit cover plate attaches to the existing DTV II wall sleeve. The new DTV+ interface clips into the cover plate (DTV+ mounting bracket is not required).

## **Required Accessories**

K-99693 Digital Interface K-99695 System Controller Module

# **Optional Accessories**

K-99696 Amplifier Module

Loose component/s: Adaptor box, 6 ft RJ45 Extension cable (QTY of 3), 30 ft DTV 6-port Valve harness, DTV+ Retrofit Interface cable, and suction cup.



# Codes/Standards

None Applicable

# KOHLER® Electronic Faucets, Valves, and Controls - Five-Year Limited Warranty

See website for detailed warranty information.





# DTV+<sup>™</sup> Conversion Kit For DTV II Interface K-97170







# **Technical Information**

All product dimensions are nominal.

## **Notes**

Install this product according to the installation