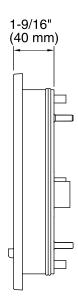

#### Material

Premium material construction for durability and reliability.

#### Installation

 The conversion kit cover plate attaches to the existing DTV II wall sleeve. The new DTV+ interface clips into the cover plate (DTV+ mounting bracket is not required).

## **Required Accessories**

K-99693 Digital Interface K-99695 System Controller Module

# **Optional Accessories**

K-99696 Amplifier Module

Loose component/s: Adaptor box, 6 ft RJ45 Extension cable (QTY of 3), 30 ft DTV 6-port Valve harness, DTV+ Retrofit Interface cable, and suction cup.



# Codes/Standards

None Applicable

# KOHLER® Electronic Faucets, Valves, and Controls - Five-Year Limited Warranty

See website for detailed warranty information.





# DTV+<sup>™</sup> Conversion Kit For DTV II Interface K-97170







# **Technical Information**

All product dimensions are nominal.

## **Notes**

Install this product according to the installation